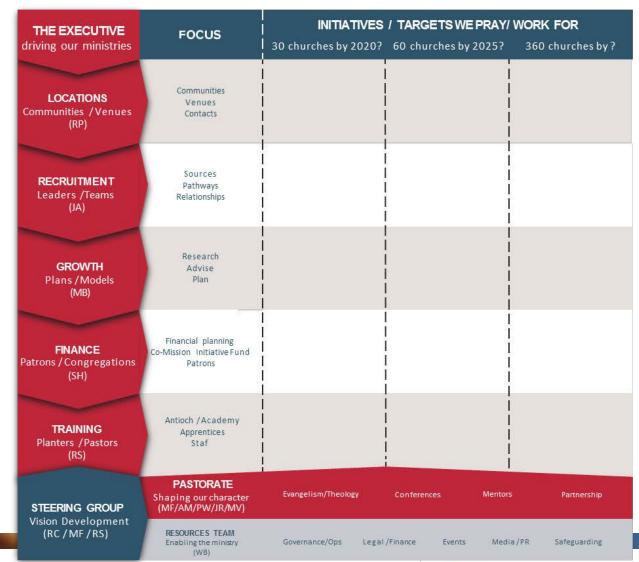

# Clarify the Vision — for your church Our 7 Prayerful Ministries of WITNESS

## Clarify the Vision – for your church

Richard Coekin

Matt Beeby

Stephen Hatherall

Mark Chambers

Simon Hetherington

John Marland

MINISTRY LEADER Michael Morrow

# Clarify the Vision – for your movement

#### OUR 360 VISION: PLANT AND ESTABLISH 360 REFORMED EVANGELICAL CHURCHES IN LONDON

THE GREAT COMMISSION

A PASSION

FOR PLANTING

FOR LONDON

FOR CHRIST